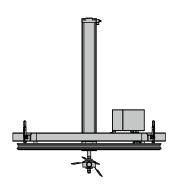

# » Mobile plunger

The mobile plunger complements the red wine mash tank FO-M perfectly. Some of our customers have several FO-Ms and one mobile plunger that can be used for all of them.

The mobile plunger is equipped with a floating lid for reliable sealing and with the well-tried Speidel immersion system for the gentle mash processing in flexible use. It can be moved with a forklift and needs to be fixed with a fastener made of stainless steel.

#### STANDARD EQUIPMENT FOR MOBILE PLUNGER

- Floating lid with Speidel's tried and tested plunging system with sealing hose
- > Stainless steel forklift profiles 140 x 80 mm for transportation, internal dimension shape 134 x 74 mm
- Stainless steel fastener for fixation
- Pneumatic cylinder, flange mounted on the reinforced lid, plunger rod and immersion unit made of stainless steel
- > Immersion depth 1,000 mm