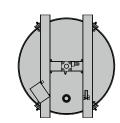

# » Mobile plunger

The mobile plunger complements the red wine mash tank FO-M perfectly. Some of our customers have several FO-Ms and one mobile plunger that can be used for all of them.

The mobile plunger is equipped with a floating lid for reliable sealing and with the well-tried Speidel immersion system for the gentle mash processing in flexible use. It can be moved with a forklift and needs to be fixed with a fastener made of stainless steel.

#### STANDARD EQUIPMENT FOR MOBILE PLUNGER

- Floating lid with Speidel's tried and tested plunging system with sealing hose
- > Stainless steel forklift profiles 140 x 80 mm for transportation, internal dimension shape 134 x 74 mm
- Stainless steel fastener for fixation
- Pneumatic cylinder, flange mounted on the reinforced lid, plunger rod and immersion unit made of stainless steel
- > Immersion depth 1,000 mm