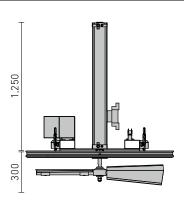

#### STANDARD EQUIPMENT FOR MOBILE PLUNGER

- Floating lid with Speidel's tried and tested plunging system with sealing hose
- > Stainless steel forklift profiles 140 x 80 mm for transportation, internal dimension shape 134 x 74 mm
- Stainless steel fastener for fixation
- Pneumatic cylinder, flange mounted on the reinforced lid, plunger rod and immersion unit made of stainless steel
- > Immersion depth 1,000 mm

Please note: installation space + 500 mm above tank incl. mobile plunger.