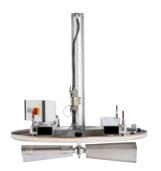

# » Mobile plunger

The mobile plunger complements the red wine mash tank FO-M perfectly. Some of our customers have several FO-Ms and one mobile plunger that can be used for all of them.

The mobile plunger is equipped with a floating lid for reliable sealing and with the well-tried Speidel immersion system for the gentle mash processing in flexible use. It can be moved with a forklift and needs to be fixed with a fastener made of stainless steel.

#### STANDARD EQUIPMENT FOR MOBILE PLUNGER

- Floating lid with Speidel's tried and tested plunging system with sealing hose
- > Stainless steel forklift profiles 140 x 80 mm for transportation, internal dimension shape 134 x 74 mm
- Stainless steel fastener for fixation
- Pneumatic cylinder, flange mounted on the reinforced lid, plunger rod and immersion unit made of stainless steel
- > Immersion depth 1,000 mm