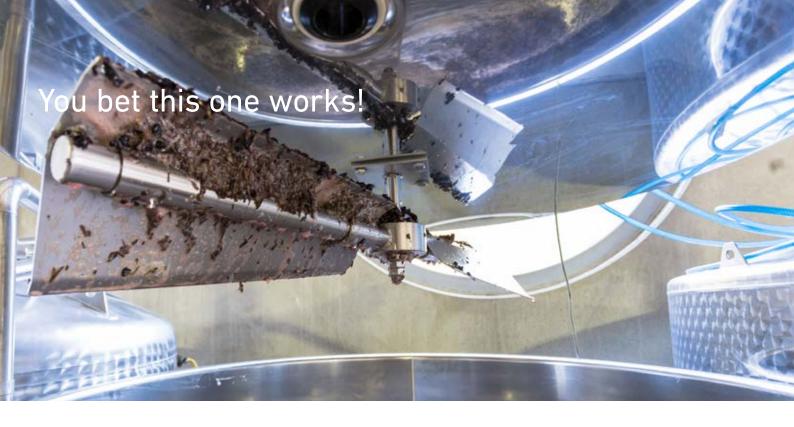

# » Mobile plunger

The mobile plunger complements the red wine mash tank FO-M perfectly. Some of our customers have several FO-Ms and one mobile plunger that can be used for all of them.

The mobile plunger is equipped with a floating lid for reliable sealing and with the well-tried Speidel immersion system for the gentle mash processing in flexible use. It can be moved with a forklift and needs to be fixed with a fastener made of stainless steel.

#### STANDARD EQUIPMENT FOR MOBILE PLUNGER

- Floating lid with Speidel's tried and tested plunging system with sealing hose
- > Stainless steel forklift profiles 140 x 80 mm for transportation, internal dimension shape 134 x 74 mm
- Stainless steel fastener for fixation
- Pneumatic cylinder, flange mounted on the reinforced lid, plunger rod and immersion unit made of stainless steel
- > Immersion depth 1,000 mm