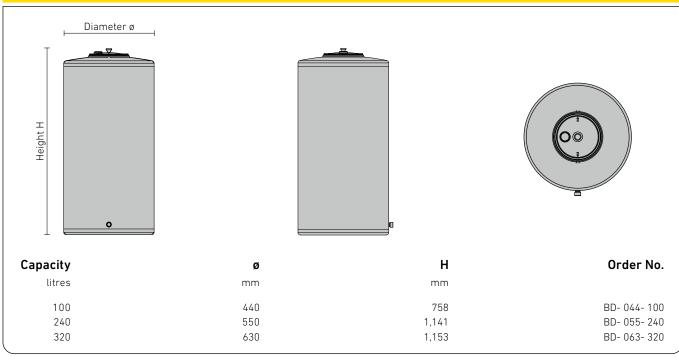

beverages.

The BD is robust and long-lasting. The tank's resistant walls, its excellent finish and stability are typical for Speidel's characteristic quality.



## **APPLICATION RANGE (PRESSURELESS)**

Storage Ideal forMaturation > Spirits

Fermented beverages

## STANDARD EQUIPMENT FOR STORAGE TANK BD

- > AISI 304 stainless steel, surface IIId (2R), marbled outside
- Vaulted tank top, with filling dome 220 mm
- Lid with inner clamp fastener, drilled hole ø 38 mm and removable plastic blank cap to hold the fermentation lock with bung
- > Flat tank bottom

#### **RACKING OUTLET**

- > Up to 240 litres capacity internal thread G 3/4" (BSP) with plastic blank cap
- > From 320 litres capacity upwards external thread G1" (BSP) with plastic blank cap

#### **DIMENSIONS OF STORAGE TANK BD**