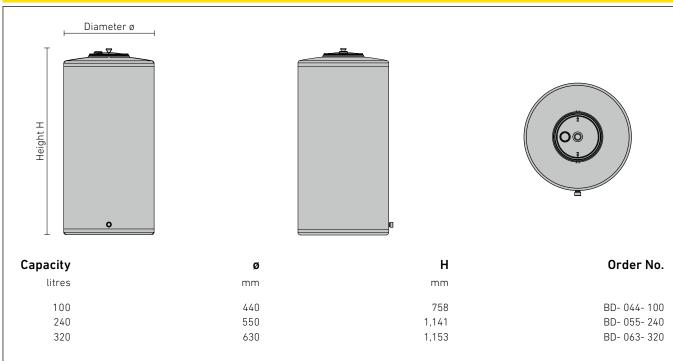

e tank's resistant walls, its excellent finishing and stability are typical of Speidel's characteristic quality.



### **APPLICATION RANGE (PRESSURELESS)**

- > Storage
- Maturation
- > Fermentation

- Ideal for
- Juice
- > Must
- > Spirits
- > Fermented beverages

### STANDARD EQUIPMENT FOR STORAGE TANK BD

- > AISI 304 stainless steel, surface IIId (2R), marbled outside
- Vaulted tank top, with filling dome 220 mm
- Lid with inner clamp fastener, drilled hole ø 38 mm and removable plastic blank cap to hold the fermentation lock with bung
- > Flat tank bottom

#### **RACKING OUTLET**

- > Up to 240 litres capacity internal thread G 3/4" (BSP) with plastic blank cap
- From 320 litres capacity upwards external thread G 1" (BSP) with plastic blank cap

## **DIMENSIONS OF STORAGE TANK BD**