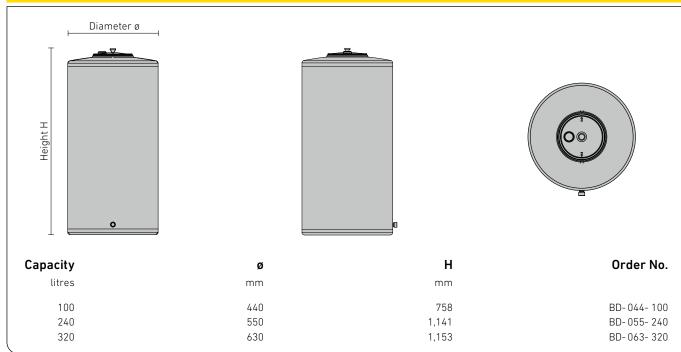

ng and the flat tank bottom allows the tank to be put on pedestals or base frames.



## **APPLICATION RANGE (PRESSURELESS)**

- > Fermentation
- > Storage

#### Ideal for

- > Beer
- > Spirits
- > Fermented beverages

Accessories

## STANDARD EQUIPMENT FOR FERMENTATION AND STORAGE TANK BD

- > AISI 304 stainless steel, surface IIId (2R), marbled outside
- Vaulted tank top, with filling dome 220 mm
- Lid with inner clamp fastener, drilled hole ø 38 mm and removable plastic blank cap to hold the fermentation lock with bung
- > Flat tank bottom

#### **RACKING OUTLET**

- > Up to 240 litres capacity internal thread G 3/4" (BSP) with plastic blank cap
- > From 320 litres capacity upwards external thread G 1" (BSP) with plastic blank cap

## **DIMENSIONS OF FERMENTATION AND STORAGE TANK BD**